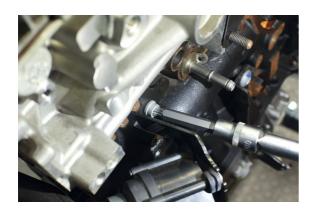

## Ball End Socket Bit Set 1/2"D 20pc

A set of long, ball ended metric socket bits in Hex, Star\* and Spline profiles, allowing up to 25° each way, providing greater access in confined areas.

## **Additional Information**

- 1/2"D ball ended Hex socket bits: 4, 5, 6, 7, 8, 10 and 12mm; overall length: 100mm, bit length: 62mm.
- 1/2"D ball ended Star\* socket bits: T20, T25, T27, T30, T40, T45, T50 and T55; overall length: 100mm, bit length: 62mm.
- 1/2"D ball ended Spline socket bits: M5, M6, M8, M10 and M12; overall length: 100mm, bit length: 62mm.
- · Ball end for greater access, ideal in tight areas or where an obstruction prevents direct access to fasteners.
- · Sockets manufactured from chrome vanadium, bits from impact grade S2 steel.