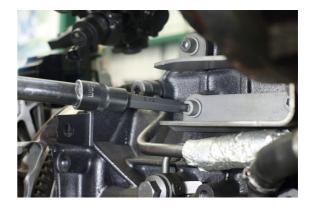

## Ball End Socket Bit Set 1/2"D 20pc

A set of long, ball ended metric socket bits in Hex, Star\* and Spline profiles, allowing up to 25° each way, providing greater access in confined areas.

## **Additional Information**

- 1/2"D ball ended Hex socket bits: 4, 5, 6, 7, 8, 10 and 12mm; overall length: 100mm, bit length: 62mm.
- 1/2"D ball ended Star\* socket bits: T20, T25, T27, T30, T40, T45, T50 and T55; overall length: 100mm, bit length: 62mm.
- 1/2"D ball ended Spline socket bits: M5, M6, M8, M10 and M12; overall length: 100mm, bit length: 62mm.
- · Ball end for greater access, ideal in tight areas or where an obstruction prevents direct access to fasteners.
- · Sockets manufactured from chrome vanadium, bits from impact grade S2 steel.