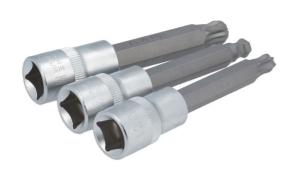

## **Additional Information**

- 1/2"D ball ended Hex socket bits: 4, 5, 6, 7, 8, 10 and 12mm; overall length: 100mm, bit length: 62mm.
- 1/2"D ball ended Star\* socket bits: T20, T25, T27, T30, T40, T45, T50 and T55; overall length: 100mm, bit length: 62mm.
- 1/2"D ball ended Spline socket bits: M5, M6, M8, M10 and M12; overall length: 100mm, bit length: 62mm.
- · Ball end for greater access, ideal in tight areas or where an obstruction prevents direct access to fasteners.
- · Sockets manufactured from chrome vanadium, bits from impact grade S2 steel.