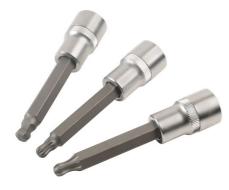

## Ball End Socket Bit Set 1/2"D 20pc

A set of long, ball ended metric socket bits in Hex, Star\* and Spline profiles, allowing up to 25° each way, providing greater access in confined areas.

## **Additional Information**

- 1/2"D ball ended Hex socket bits: 4, 5, 6, 7, 8, 10 and 12mm; overall length: 100mm, bit length: 62mm.
- 1/2"D ball ended Star\* socket bits: T20, T25, T27, T30, T40, T45, T50 and T55; overall length: 100mm, bit length: 62mm.
- 1/2"D ball ended Spline socket bits: M5, M6, M8, M10 and M12; overall length: 100mm, bit length: 62mm.
- · Ball end for greater access, ideal in tight areas or where an obstruction prevents direct access to fasteners.
- · Sockets manufactured from chrome vanadium, bits from impact grade S2 steel.