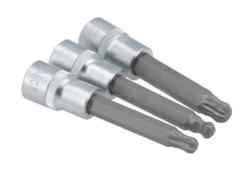

## Ball End Socket Bit Set 1/2"D 20pc

A set of long, ball ended metric socket bits in Hex, Star\* and Spline profiles, allowing up to 25° each way, providing greater access in confined areas.

## **Additional Information**

- 1/2"D ball ended Hex socket bits: 4, 5, 6, 7, 8, 10 and 12mm; overall length: 100mm, bit length: 62mm.
- 1/2"D ball ended Star\* socket bits: T20, T25, T27, T30, T40, T45, T50 and T55; overall length: 100mm, bit length: 62mm.
- 1/2"D ball ended Spline socket bits: M5, M6, M8, M10 and M12; overall length: 100mm, bit length: 62mm.
- · Ball end for greater access, ideal in tight areas or where an obstruction prevents direct access to fasteners.
- · Sockets manufactured from chrome vanadium, bits from impact grade S2 steel.