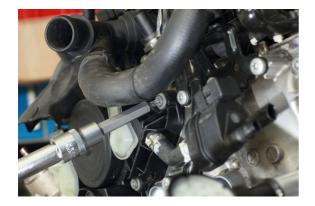

## Ball End Socket Bit Set 1/2"D 20pc

A set of long, ball ended metric socket bits in Hex, Star\* and Spline profiles, allowing up to 25° each way, providing greater access in confined areas.

## **Additional Information**

- 1/2"D ball ended Hex socket bits: 4, 5, 6, 7, 8, 10 and 12mm; overall length: 100mm, bit length: 62mm.
- 1/2"D ball ended Star\* socket bits: T20, T25, T27, T30, T40, T45, T50 and T55; overall length: 100mm, bit length: 62mm.
- 1/2"D ball ended Spline socket bits: M5, M6, M8, M10 and M12; overall length: 100mm, bit length: 62mm.
- · Ball end for greater access, ideal in tight areas or where an obstruction prevents direct access to fasteners.
- · Sockets manufactured from chrome vanadium, bits from impact grade S2 steel.